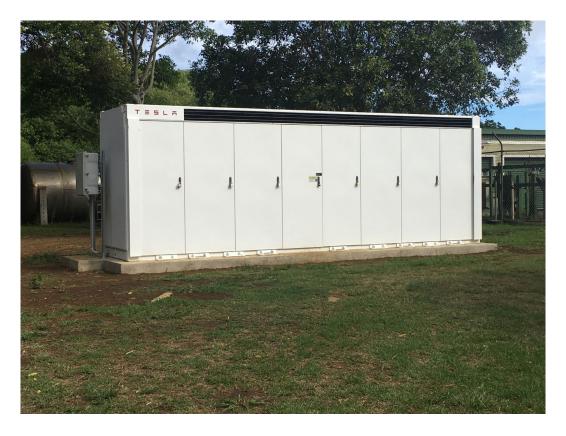

## NORFOLK ISLAND CLOSER TO 2024 100% RENEWABLE

If you pass the powerhouse and cannot hear a generator, the silence is because the Tesla battery is providing 100% of the island's current electricity requirements.

When the charge in the battery drops below predetermined levels the generator will kick in to ensure the power supply through the evening. The battery system is in its final testing and commissioning phase.