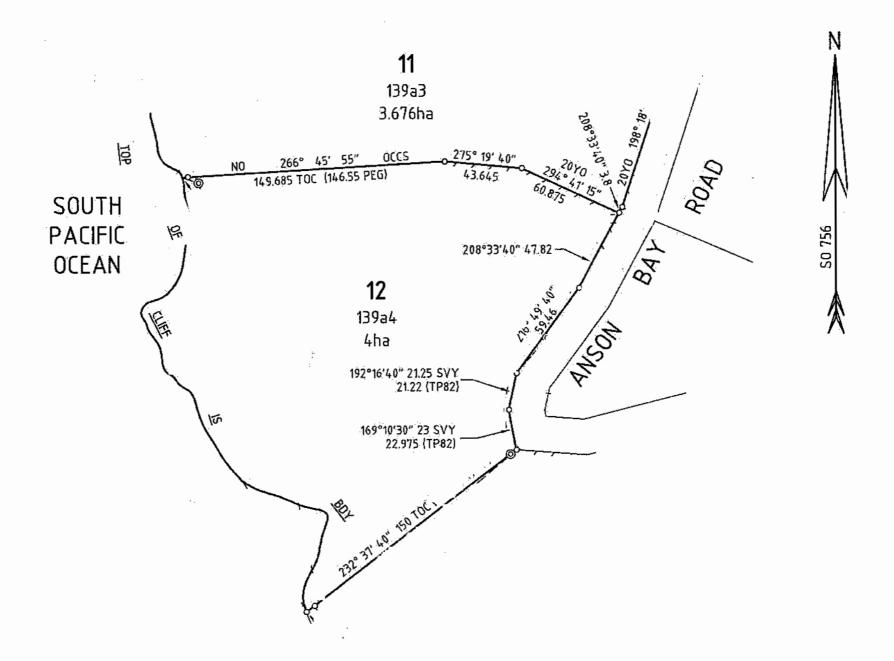

| 3. PROPERTY         | DES  | CRIPTION    |              |        |               |      |         |         |                  |
|---------------------|------|-------------|--------------|--------|---------------|------|---------|---------|------------------|
| Address             | 117  | 7 Anson     | Bay Roa      | ad     |               |      |         |         |                  |
| Portion No.         |      |             | Lot No.      |        | Section No.   |      |         | Land    |                  |
|                     | 139  | 9a4         |              | 12     |               |      |         | Area:   | 4ha              |
| Please attach a cop | y of | the Title S | earch for th | e subj | ect property: |      |         |         |                  |
| Current Land Use    | Vad  | cant Port   | ion          |        |               |      |         |         |                  |
| Land Tenure         | х    | Freehold    | ł            |        | Crown Lease   |      |         | Un-alie | nated Crown Land |
|                     |      | Road Re     | serve        |        | Vacant Crown  | Land |         |         |                  |
|                     |      |             |              |        |               |      |         |         |                  |
| Zoning              |      | Rural       |              |        | Mixed Use     |      | Open S  | pace    | Airport          |
|                     | х    | Rural Re    | sidential    | •      | Business      |      | Conser  | vation  | Roads            |
|                     |      | Resident    | tial         |        | Industrial    |      | Special | Use     |                  |