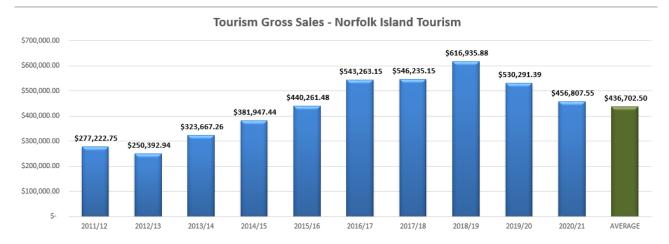

#### **TOURISM GROSS SALES 2020/2021**

Tourism gross sales include Tours, Accommodation, Car Hire, and Retail sales.

| Sales transactions are from the destination website and Visitor Information Centre. <b>GROSS SALES</b> | COMPARISON<br>2020/21 to 2019/20 | COMPARISON<br>to average Jun |  |  |  |  |
|--------------------------------------------------------------------------------------------------------|----------------------------------|------------------------------|--|--|--|--|
| Retail Sales                                                                                           | <b>O</b> DOWN 18%                | <b>1</b> UP 81%              |  |  |  |  |
| Accommodation/Car Hire Sales                                                                           | <b>1</b> UP 12%                  | <b>∩</b> UP 45%              |  |  |  |  |
| Tour Sales                                                                                             | <b>O</b> DOWN 26%                | <b>∩</b> UP 67%              |  |  |  |  |
| TOTAL SALES                                                                                            | <b>O</b> DOWN 14%                | <b>∩</b> UP 63%              |  |  |  |  |

There are no true sales comparisons to last year because in June 2020 Norfolk Island had no visitors. Overall, June achieved outstanding results, with all totals significantly exceeding average statistics from the last 10 years and the total June sales 63% above the average June.

| TOTAL SALES |            |            |         |            |         |            |         |            |         |            |         |            |         |            |         |           |         |            |         |            |         |            |  |  |  |  |  |
|-------------|------------|------------|---------|------------|---------|------------|---------|------------|---------|------------|---------|------------|---------|------------|---------|-----------|---------|------------|---------|------------|---------|------------|--|--|--|--|--|
| MONTH       | TH 2011/12 |            | 2012/13 |            | 2013/14 |            | 2014/15 |            | 2015/16 |            | 2016/17 |            | 2017/18 |            | 2018/19 |           | 2019/20 |            | 2020/21 |            | AVERAGE |            |  |  |  |  |  |
| JUL         | \$         | 14,947.15  | \$      | 13,164.05  | \$      | 24,530.70  | \$      | 21,015.86  | \$      | 20,406.34  | \$      | 25,329.55  | \$      | 18,757.25  | \$      | 33,762.50 | \$      | 36,468.90  | \$      | 249.00     | \$      | 20,863.13  |  |  |  |  |  |
| AUG         | \$         | 23,171.25  | \$      | 10,004.15  | \$      | 15,538.40  | \$      | 19,218.44  | \$      | 16,716.09  | \$      | 24,850.20  | \$      | 25,539.75  | \$      | 30,912.00 | \$      | 29,474.60  | \$      | 2,637.50   | \$      | 19,806.24  |  |  |  |  |  |
| SEP         | \$         | 21,670.97  | \$      | 21,479.09  | \$      | 29,405.00  | \$      | 30,593.75  | \$      | 34,489.63  | \$      | 44,835.65  | \$      | 43,028.45  | \$      | 42,717.05 | \$      | 42,241.05  | \$      | 3,501.50   | \$      | 31,396.21  |  |  |  |  |  |
| ОСТ         | \$         | 30,745.65  | \$      | 22,907.44  | \$      | 23,921.88  | \$      | 48,692.25  | \$      | 36,409.75  | \$      | 65,205.55  | \$      | 51,111.70  | \$      | 59,761.44 | \$      | 84,377.10  | \$      | 23,244.20  | \$      | 44,637.70  |  |  |  |  |  |
| NOV         | \$         | 28,153.37  | \$      | 21,736.60  | \$      | 31,429.65  | \$      | 49,345.00  | \$      | 51,586.36  | \$      | 37,013.20  | \$      | 51,109.25  | \$      | 68,149.24 | \$      | 74,423.39  | \$      | 34,658.30  | \$      | 44,760.44  |  |  |  |  |  |
| DEC         | \$         | 16,467.80  | \$      | 20,748.20  | \$      | 26,140.05  | \$      | 27,974.30  | \$      | 31,858.68  | \$      | 33,759.45  | \$      | 41,388.50  | \$      | 43,483.80 | \$      | 70,642.70  | \$      | 45,498.10  | \$      | 35,796.16  |  |  |  |  |  |
| JAN         | \$         | 27,604.25  | \$      | 34,220.13  | \$      | 34,602.34  | \$      | 40,517.57  | \$      | 37,542.19  | \$      | 87,667.50  | \$      | 53,334.50  | \$      | 65,748.40 | \$      | 75,955.55  | \$      | 57,189.60  | \$      | 51,438.20  |  |  |  |  |  |
| FEB         | \$         | 30,565.25  | \$      | 13,423.75  | \$      | 30,266.30  | \$      | 27,618.65  | \$      | 31,520.16  | \$      | 41,588.90  | \$      | 53,629.75  | \$      | 44,578.50 | \$      | 79,056.75  | \$      | 57,819.45  | \$      | 41,006.75  |  |  |  |  |  |
| MAR         | \$         | 27,658.30  | \$      | 33,509.18  | \$      | 29,766.34  | \$      | 31,124.50  | \$      | 60,906.63  | \$      | 62,807.80  | \$      | 72,017.30  | \$      | 76,863.50 | \$      | 35,268.65  | \$      | 75,574.90  | \$      | 50,549.71  |  |  |  |  |  |
| APR         | \$         | 24,086.75  | \$      | 21,974.85  | \$      | 38,152.42  | \$      | 41,415.12  | \$      | 50,908.33  | \$      | 58,769.55  | \$      | 62,318.00  | \$      | 72,699.40 | \$      | 339.70     | \$      | 69,819.85  | \$      | 44,048.40  |  |  |  |  |  |
| MAY         | \$         | 16,447.75  | \$      | 17,488.20  | \$      | 20,535.74  | \$      | 26,640.00  | \$      | 38,799.30  | \$      | 42,359.05  | \$      | 42,606.70  | \$      | 41,502.35 | \$      | 646.50     | \$      | 49,585.05  | \$      | 29,661.06  |  |  |  |  |  |
| JUN         | \$         | 15,704.26  | \$      | 19,737.30  | \$      | 19,378.44  | \$      | 17,792.00  | \$      | 29,118.02  | \$      | 19,076.75  | \$      | 31,394.00  | \$      | 36,757.70 | \$      | 1,396.50   | \$      | 37,030.10  | \$      | 22,738.51  |  |  |  |  |  |
| YTD         | \$         | 277,222.75 | \$      | 250,392.94 | \$      | 323,667.26 | \$      | 381,947.44 | \$      | 440,261.48 | \$      | 543,263.15 | \$      | 546,235.15 | \$ 6    | 16,935.88 | \$!     | 530,291.39 | \$ 4    | 156,807.55 | \$ 4    | 136,702.50 |  |  |  |  |  |
|             |            | BEST       |         | WORST      |         | RECORD     |         |            |         |            |         | •          |         | •          |         |           |         |            |         |            |         |            |  |  |  |  |  |