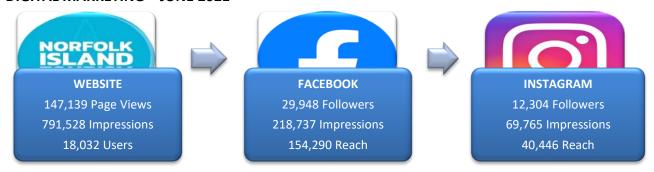

Norfolk Island Tourism, Taylors Rd. P.O Box 95 - Norfolk Island - 2899 Ph. + 6723 22147 E. nitourism@nirc.gov.nf www.norfolkisland.com.au

### **Tourism Report June 2021**

Author: Rose Evans, Team Leader - Tourism and Economic Development

#### **SUMMARY**

The purpose of this report is for the Team Leader Tourism & Heritage to provide a monthly update of tourism industry news to Council, the Tourism Advisory Committee and the Community.

#### **DIGITAL MARKETING – JUNE 2021**



#### **REGULAR AIRLINE PASSENGER SERVICE UPDATE**

**Qantas** continued to operate six flights per week to Norfolk Island during June 2021. **Air Chathams'** commenced New Zealand flights on 10 June 2021.

#### **AIRLINE STATISTICS 2020/21**

|          | Incoming Flights | Seats<br>Available | Load<br>Capacity | Incoming Passengers | Visitors | Visitor % of Passengers |
|----------|------------------|--------------------|------------------|---------------------|----------|-------------------------|
| Jul 2020 | 8                | 1200               | 24%              | 291                 | 107      | 37%                     |
| Aug 2020 | 10               | 1500               | 23%              | 349                 | 154      | 44%                     |
| Sep 2020 | 8                |