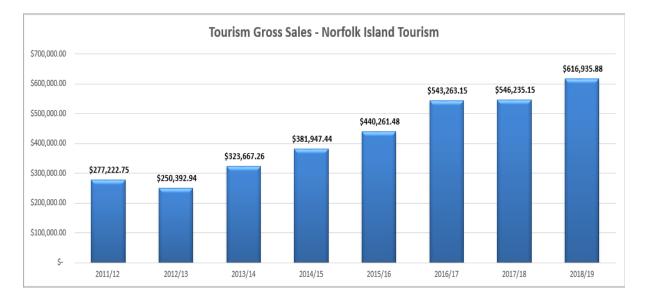

### **TOURISM GROSS SALES**

Tourism gross sales include Tours, Accommodation, Car Hire, and Retail sales. Sales transactions are from the destination website and Visitor Information Centre. Compared to 2018 data: • UP 17% for June 2019 • UP 13% for the Financial Year.