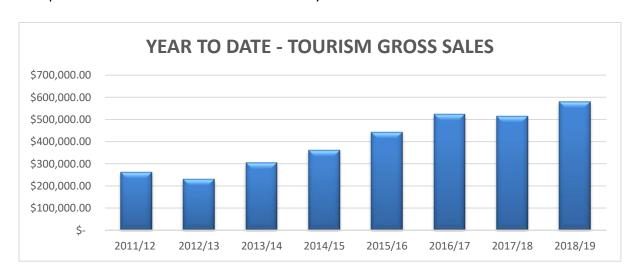

### **TOURISM GROSS SALES**

Tourism gross sales include Tours, Accommodation, Car Hire, and Retail sales. Sales transactions are from the destination website and Visitor Information Centre. Compared to 2018 data: **●** DOWN 3% for May 2019 **●** UP 13% Year to date