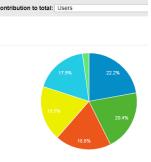

## Website - Percentage of Users by Age

| - | Age        | Users ▼ ↓                            | Users                                |
|---|------------|--------------------------------------|--------------------------------------|
|   |            | 6,987<br>% of Total: 31.08% (22,483) | 6,987<br>% of Total: 31.08% (22,483) |
| • | 1. ■ 65+   | 1,547                                | 22.18%                               |
| • | 2. 55-64   | 1,425                                | 20.43%                               |
| • | 3. 35-44   | 1,314                                | 18.84%                               |
| • | 4. 45-54   | 1,289                                | 18.48%                               |
| • | 5. 25-34   | 1,247                                | 17.88%                               |
| • | 6. ■ 18-24 | 153                                  | 2.19%                                |