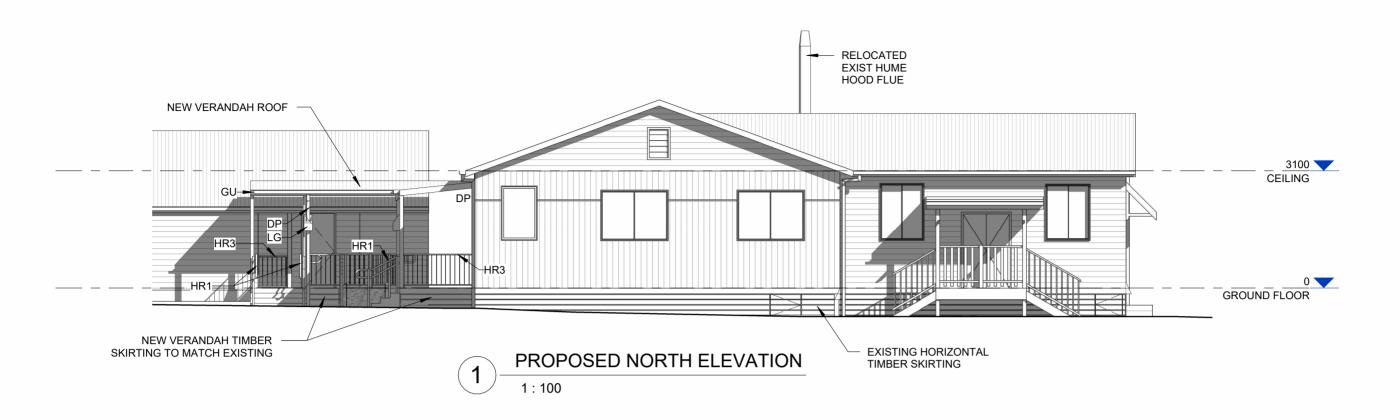

NORFOLK ISLAND **CENTRAL SCHOOL** SCIENCE ROOM UPGRADE

CASCADE ROAD, NORFOLK ISLAND

| QLD DEPARTMENT OF EDUCATION |
|-----------------------------|
| -Uk                         |

**TENDER** scale: drawn: CG checked:

DOWNPIPE

LEAF GUARD

HANDRAIL TYPE 01

HANDRAIL TYPE 03

**GUTTER** 

LEGEND

DP

GU

HR1

HR3

PROPOSED ELEVATIONS

CG 220905 CD3-03 date 06/11/23

Use figured dimensions in preference to scale. All dimensions to be verified on site and any discrepancies must be reported to architect before proceeding with work.