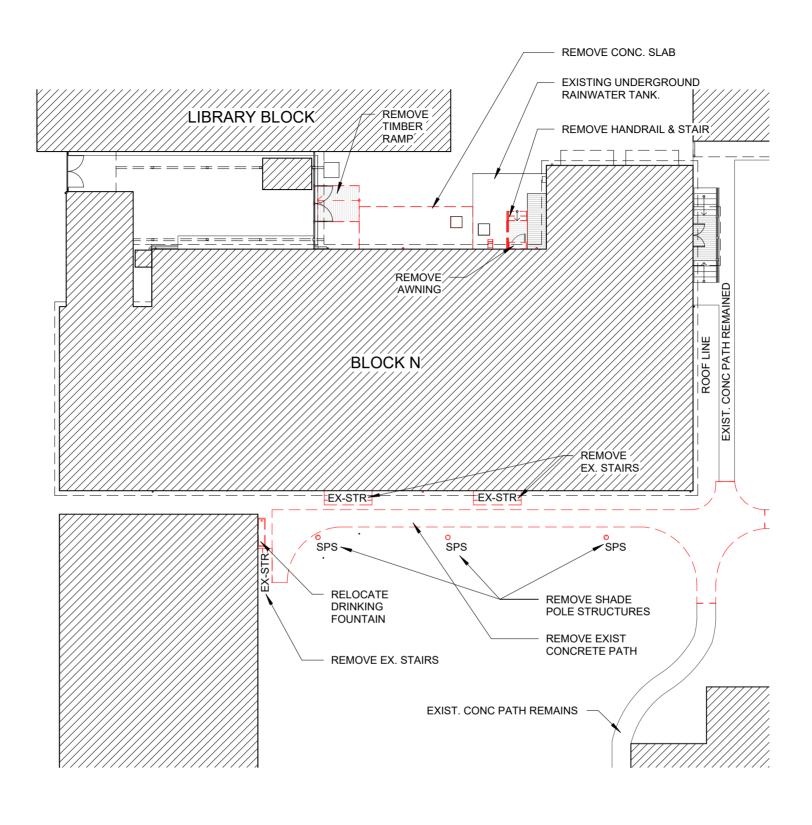

**TENDER** CG

CG 220905 CD0-00 06/11/23

LEGEND

EX-STR EXISTING STAIR

SPS SHADE POLE STRUCTURE

SCALE BAR 1:200 10 m

LEGEND

JOINT LINE

STAIR

STR TACTILE INDICATORS