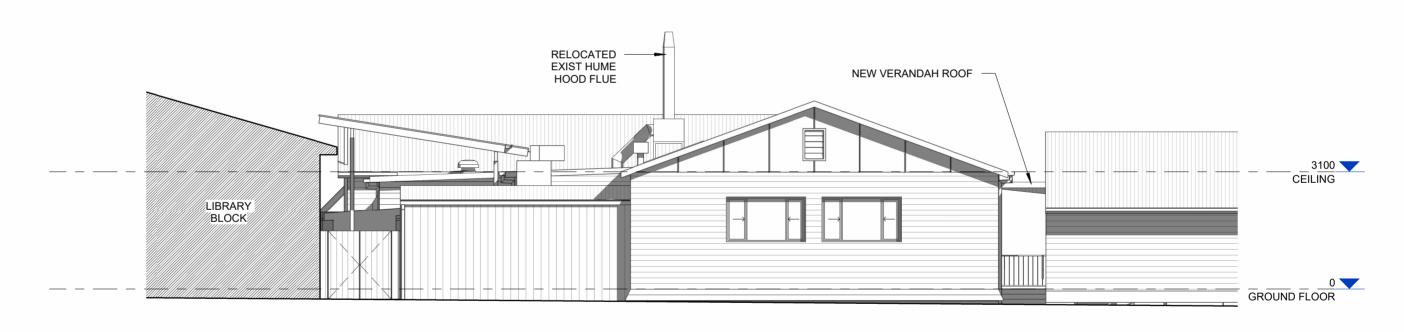

NORFOLK ISLAND **CENTRAL SCHOOL** SCIENCE ROOM UPGRADE

CASCADE ROAD, NORFOLK ISLAND

| QLD DEPARTMENT OF EDUCATION |
|-----------------------------|
| -Uk                         |

**TENDER** scale: drawn: CG checked:

DOWNPIPE

LEAF GUARD

HANDRAIL TYPE 01

HANDRAIL TYPE 03

**GUTTER** 

LEGEND

DP

GU

HR1

HR3

PROPOSED ELEVATIONS

CG 220905 CD3-03 date 06/11/23

Use figured dimensions in preference to scale. All dimensions to be verified on site and any discrepancies must be reported to architect before proceeding with work.