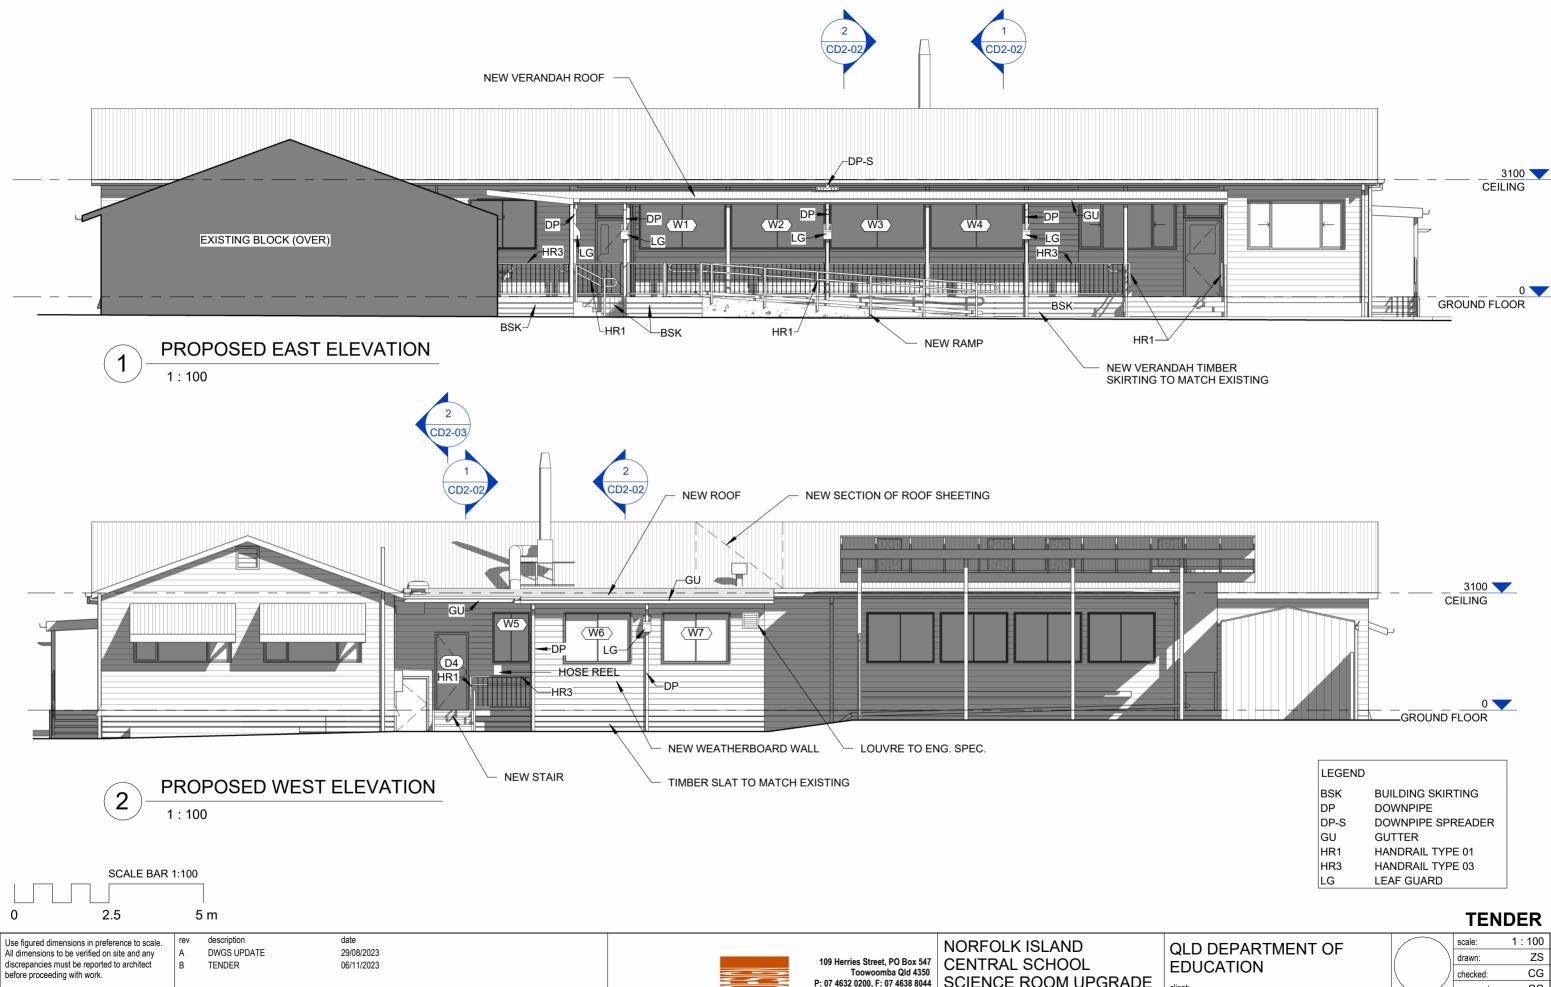

NORFOLK ISLAND **CENTRAL SCHOOL** SCIENCE ROOM UPGRADE

CASCADE ROAD, NORFOLK ISLAND

| QLD DEPARTMENT OF EDUCATION |
|-----------------------------|
| -Uk                         |

**TENDER** scale: drawn: CG checked:

DOWNPIPE

LEAF GUARD

HANDRAIL TYPE 01

HANDRAIL TYPE 03

**GUTTER** 

LEGEND

DP

GU

HR1

HR3

PROPOSED ELEVATIONS

CG 220905 CD3-03 date 06/11/23

Use figured dimensions in preference to scale. All dimensions to be verified on site and any discrepancies must be reported to architect before proceeding with work.