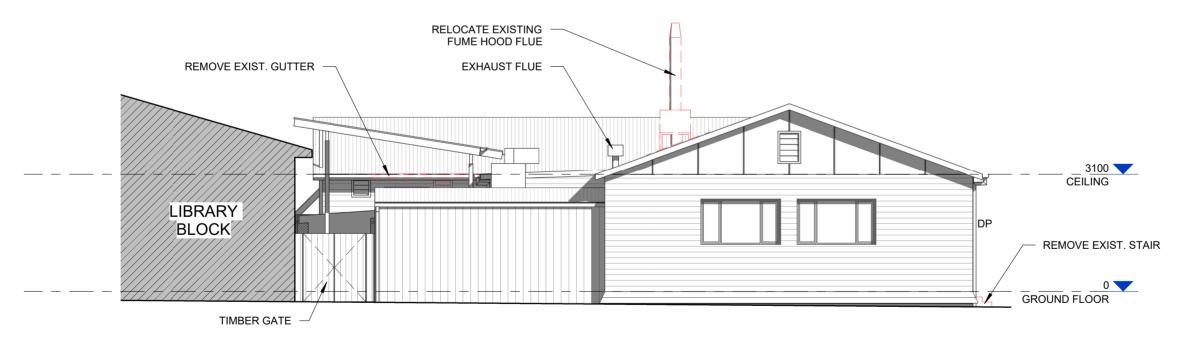

d dimensions in preference to scale. All dimensions to be verified on site and any discrepancies must be reported to architect before proceeding with work.

These drawings including designs and the copyright there of are the property of Ehrlich Layton International and must not be used, Ehrlich Layton International A.C.N. 083 196 230 TENDER

06/11/2023

print date: 6/11/2023 9:45:09 AM ORIGINAL SHEET SIZE: 297 x 420 - A3 size



109 Herries Street, PO Box 547 Toowoomba Qld 4350 P: 07 4632 0200, F: 07 4638 8044 E: tmba@elia.com.au

09/661 Oxley Road, PO Box 380 Corinda Qld 4075 P: 07 3379 7611 E: bris@elia.com.au

NORFOLK ISLAND **CENTRAL SCHOOL** SCIENCE ROOM UPGRADE

CASCADE ROAD, NORFOLK ISLAND

## QLD DEPARTMENT OF EDUCATION

DIMENSION PLAN - DECK & RAMP

**TENDER** CG 220905 CD1-06





LEGEND

DOWNPIPE

SHADE POLE STRUCTURE

**TENDER** 

drawn:

29/08/2023

06/11/2023

5 m

SCALE BAR 1:100

**EXISTING SOUTH ELEVATION** 

Use figured dimensions in preference to scale.
All dimensions to be verified on site and any discrepancies must be reported to architect before proceeding with work.

2.5

© Copyright

These drawings including designs and the copyright there of are the property of Ehrlich Layton International and must not be used, retained or copied without the written permission of Ehrlich Layton International A.C.N. 083 196 230

description DWGS UPDATE TENDER

print date: 6/11/2023 9:45:16 AM ORIGINAL SHEET SIZE: 297 x 420 - A3 size



109 Herries Street, PO Box 547 Toowoomba Qld 4350 P: 07 4632 0200, F: 07 4638 8044 E: tmba@elia.com.au

09/661 Oxley Road, PO Box 380