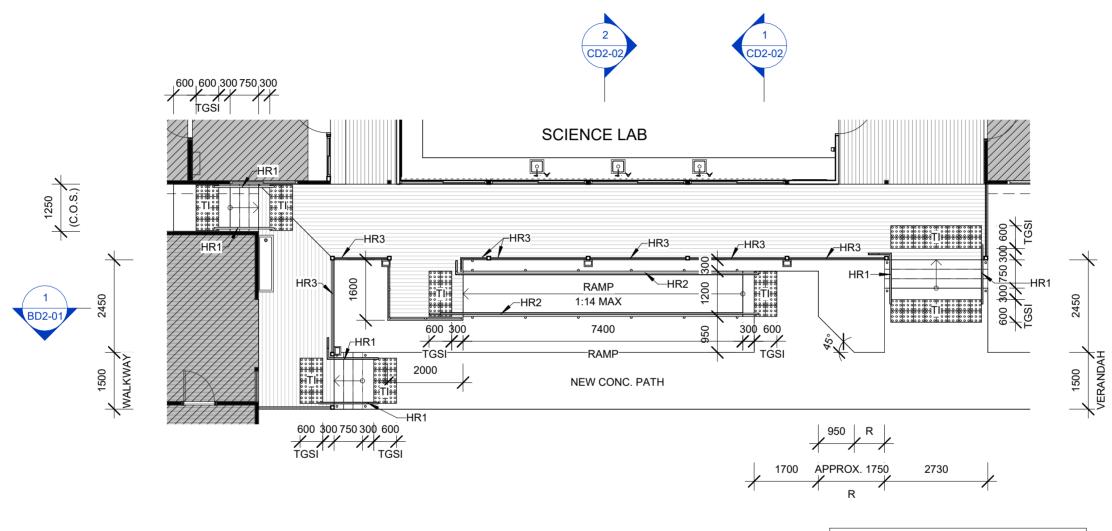

NORFOLK ISLAND **CENTRAL SCHOOL** SCIENCE ROOM UPGRADE

CASCADE ROAD, NORFOLK ISLAND

QLD DEPARTMENT OF **EDUCATION** 

DIMENSION PLAN - GLA'S

**TENDER** CG

220905 CD1-05 06/11/23

NOTE: STAIRS

- RISER MAX 190mm
- TREAD MIN 250mm STAIR HANDRAILS, TGSI'S ALL TO AS1428.1

## QLD DEPARTMENT OF EDUCATION

DIMENSION PLAN - DECK & RAMP

**TENDER** CG 220905 CD1-06

LEGEND

DOWNPIPE

SHADE POLE STRUCTURE

**TENDER** 

drawn: