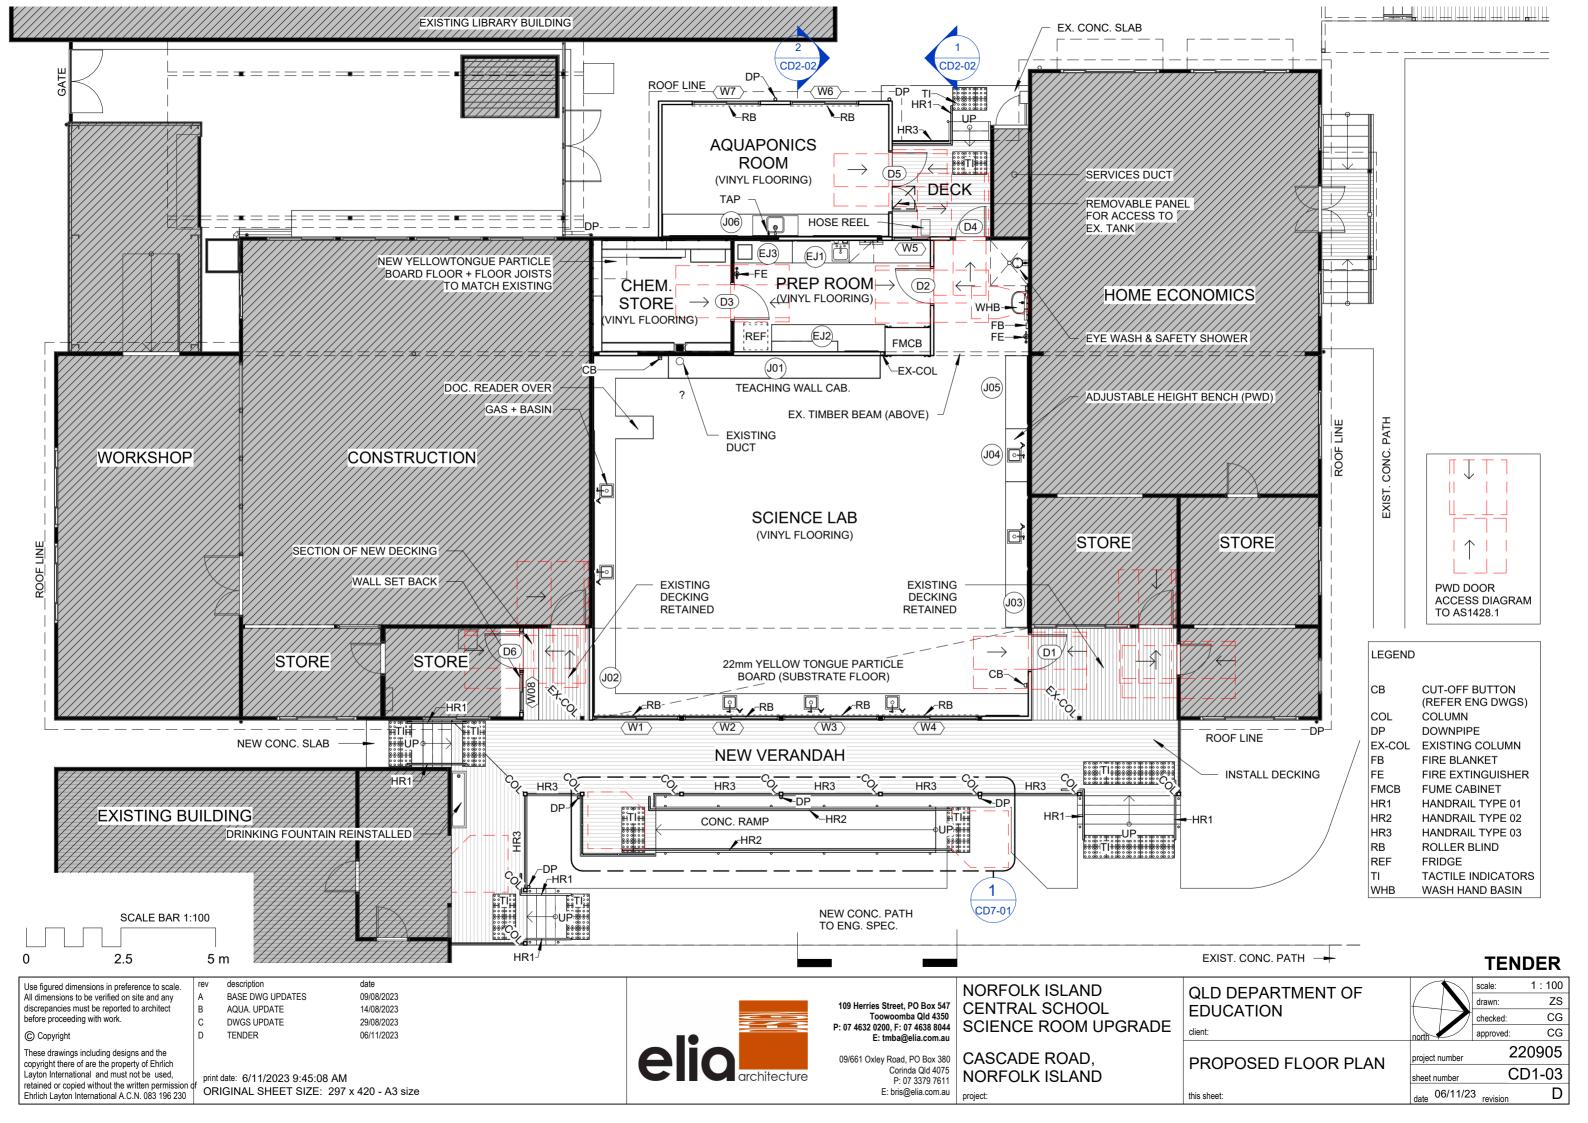

## QLD DEPARTMENT OF EDUCATION

DIMENSION PLAN - DECK & RAMP

**TENDER** CG 220905 CD1-06

LEGEND

DOWNPIPE

SHADE POLE STRUCTURE

**TENDER** 

drawn: