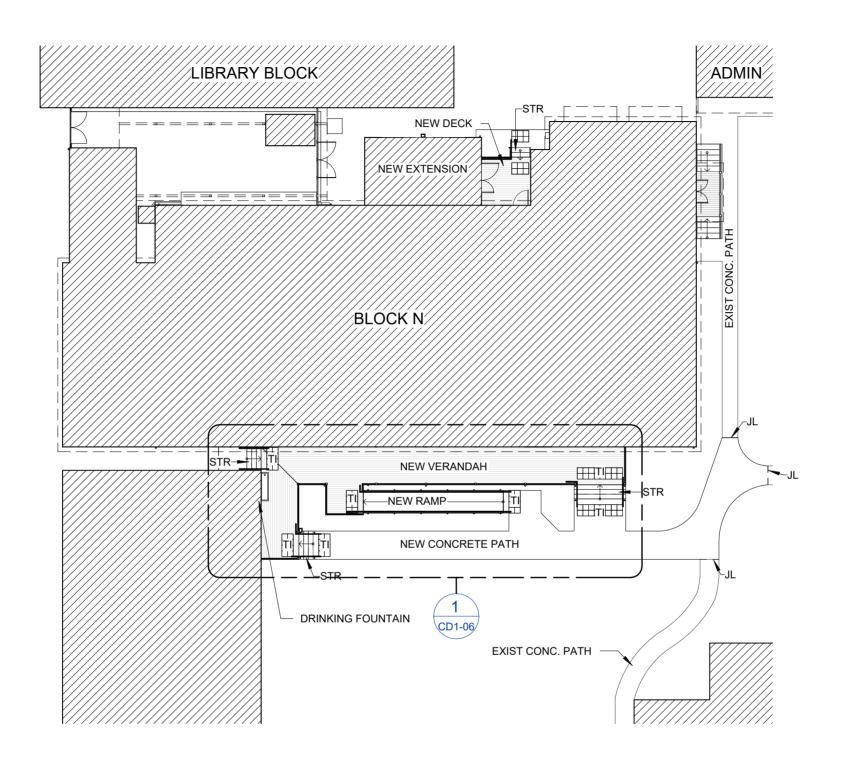

LEGEND

JOINT LINE

STAIR

STR TACTILE INDICATORS

## QLD DEPARTMENT OF EDUCATION

DIMENSION PLAN - DECK & RAMP

**TENDER** CG 220905 CD1-06

LEGEND

DOWNPIPE

SHADE POLE STRUCTURE

**TENDER** 

drawn: