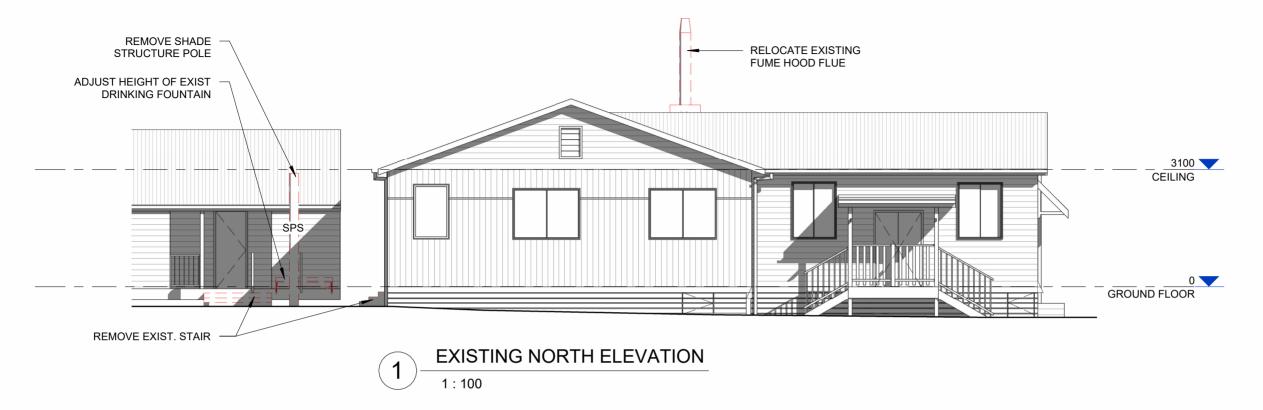

29/08/2023

06/11/2023

5 m

SCALE BAR 1:100

**EXISTING SOUTH ELEVATION** 

Use figured dimensions in preference to scale.
All dimensions to be verified on site and any discrepancies must be reported to architect before proceeding with work.