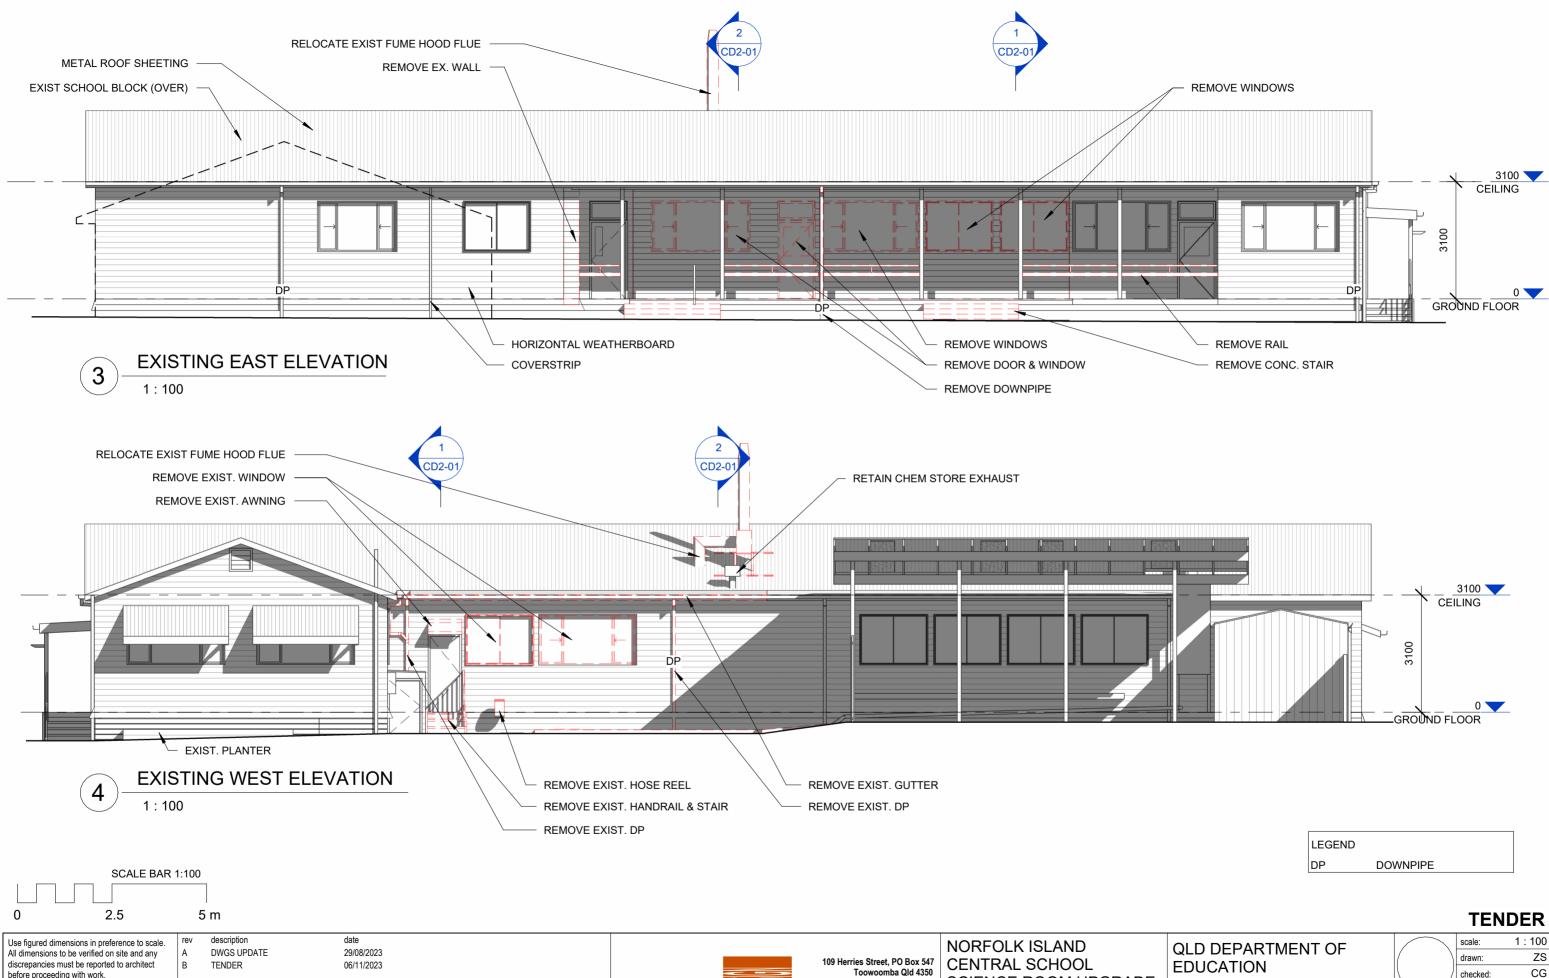

# QLD DEPARTMENT OF

**EDUCATION** 

CG checked: CG 220905 **EXISTING ELEVATIONS** CD3-01 date 06/11/23

**TENDER** 

before proceeding with work.

© Copyright

These drawings including designs and the copyright there of are the property of Ehrlich Layton International and must not be used, retained or copied without the written permission of Ehrlich Layton International A.C.N. 083 196 230

SCIENCE ROOM UPGRADE

CASCADE ROAD, NORFOLK ISLAND

| QLD DEPARTMENT OF |  |
|-------------------|--|
| EDUCATION         |  |
| liont:            |  |

**EXISTING ELEVATIONS** this sheet:

CG checked: CG 220905 CD3-02

DOWNPIPE

LEAF GUARD

HANDRAIL TYPE 01

HANDRAIL TYPE 03

**GUTTER** 

LEGEND

DP

GU

HR1

HR3

PROPOSED ELEVATIONS

CG 220905 CD3-03 date 06/11/23

Use figured dimensions in preference to scale. All dimensions to be verified on site and any discrepancies must be reported to architect before proceeding with work.