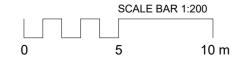

NORFOLK ISLAND **CENTRAL SCHOOL** SCIENCE ROOM UPGRADE

CASCADE ROAD, NORFOLK ISLAND

QLD DEPARTMENT OF **EDUCATION** 

DIMENSION PLAN - GLA'S

**TENDER** CG

220905 CD1-05 06/11/23

NOTE: STAIRS

- RISER MAX 190mm
- TREAD MIN 250mm STAIR HANDRAILS, TGSI'S ALL TO AS1428.1