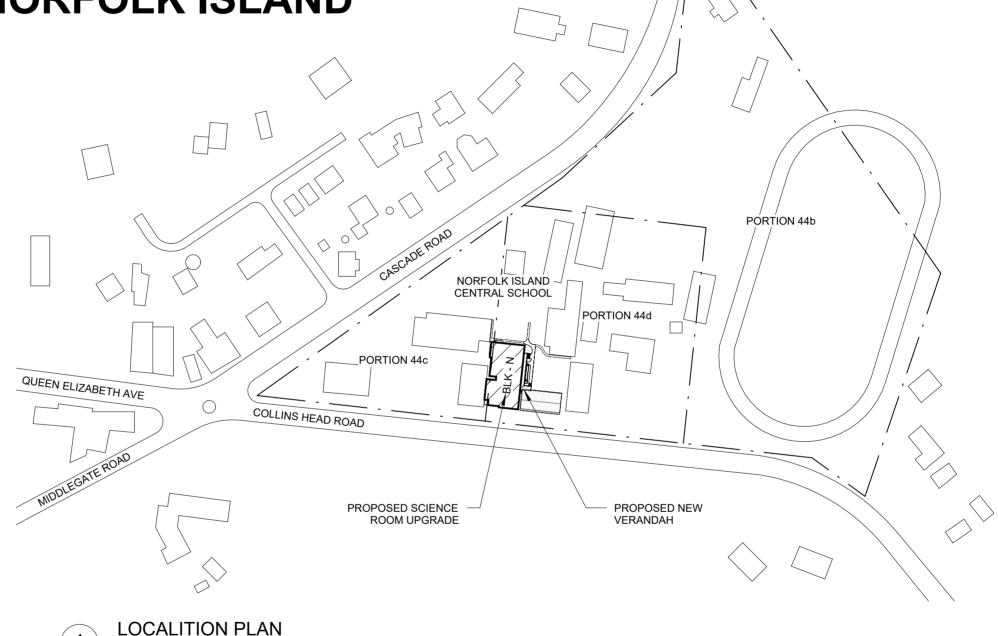

1:2000

REAL PROPERTY DATA

LOT: 11 SECTION: 7 PORTION: 44d

AUTHORITY: NORFOLK ISLAND REGIONAL COUNCIL FLOOR AREA

LAND AREA: 1.214 Hectares EXISTING BLK-N: 423m<sup>2</sup> ADDITION BLK-N: 41m<sup>2</sup> COVERED WALKWAY/ DECK: 49m<sup>2</sup>

# SCALE BAR 1:2000 100m

Use figured dimensions in preference to scale All dimensions to be verified on site and any discrepancies must be reported to architect before proceeding with work.

These drawings including designs and the copyright there of are the property of Ehrlich Layton International and must not be used, retained or copied without the written permission of Ehrlich Layton International A.C.N. 083 196 230