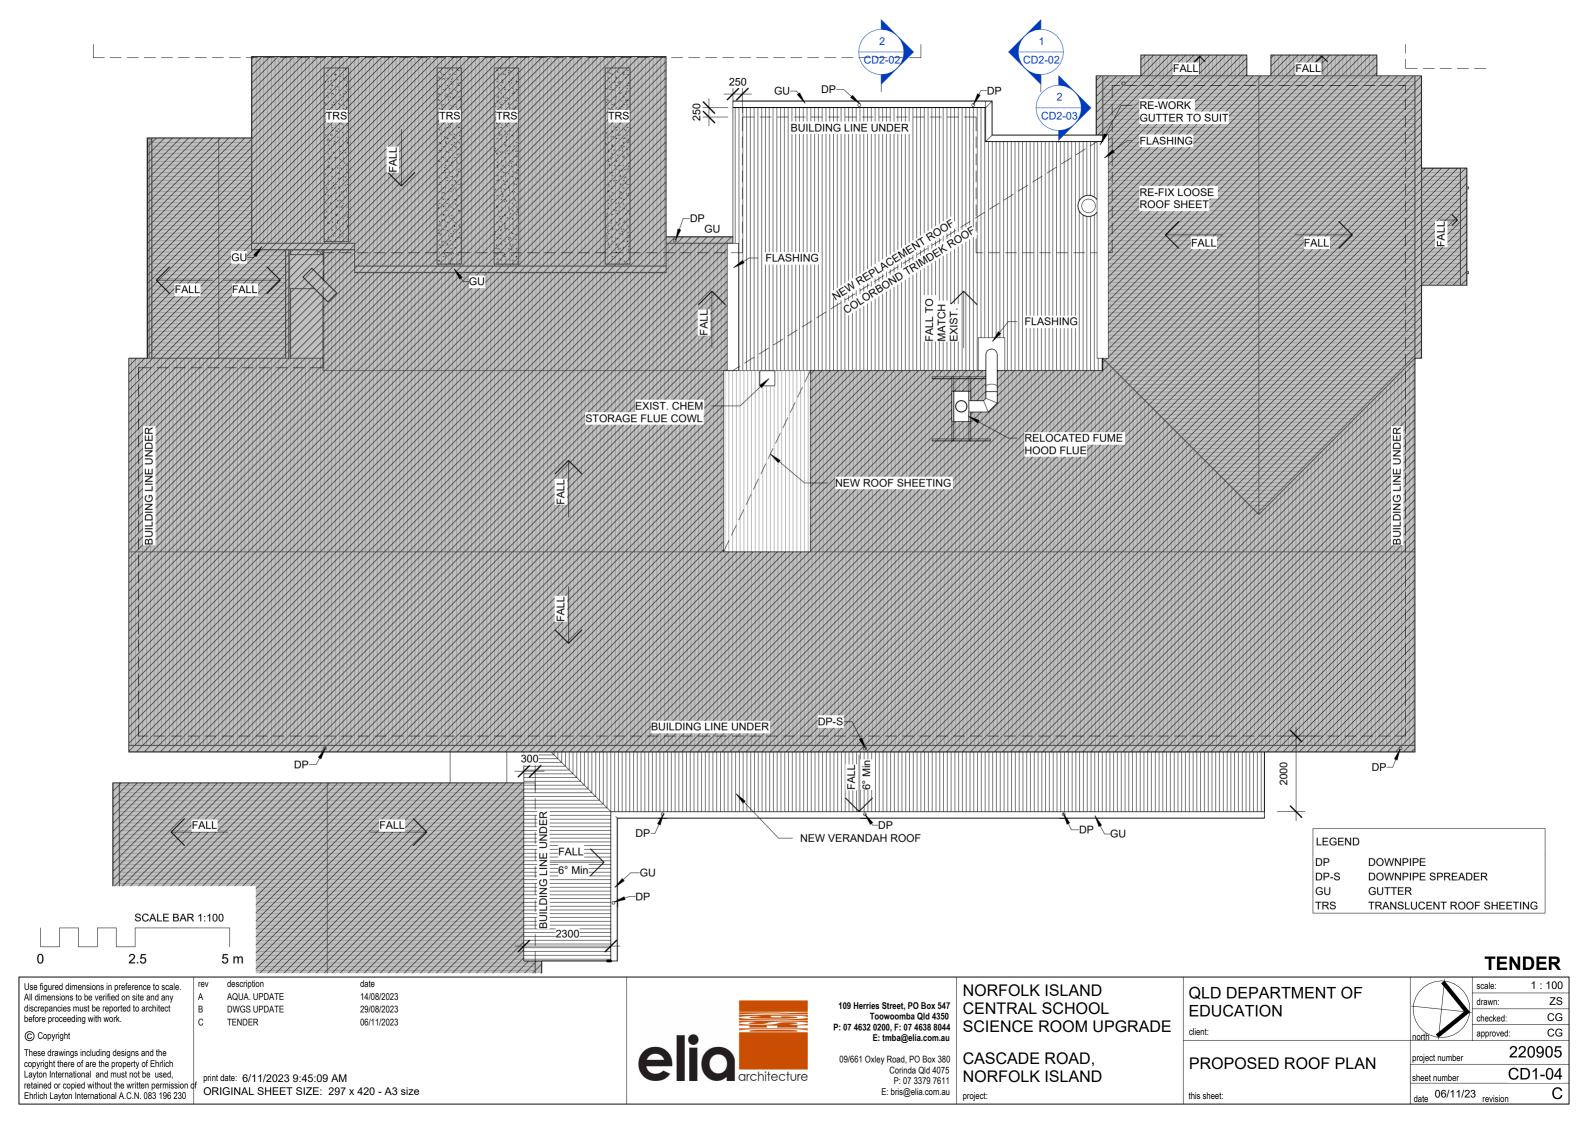

NORFOLK ISLAND **CENTRAL SCHOOL** SCIENCE ROOM UPGRADE

CASCADE ROAD, NORFOLK ISLAND

QLD DEPARTMENT OF **EDUCATION** 

DIMENSION PLAN - GLA'S

**TENDER** CG

220905 CD1-05 06/11/23

NOTE: STAIRS

- RISER MAX 190mm
- TREAD MIN 250mm STAIR HANDRAILS, TGSI'S ALL TO AS1428.1